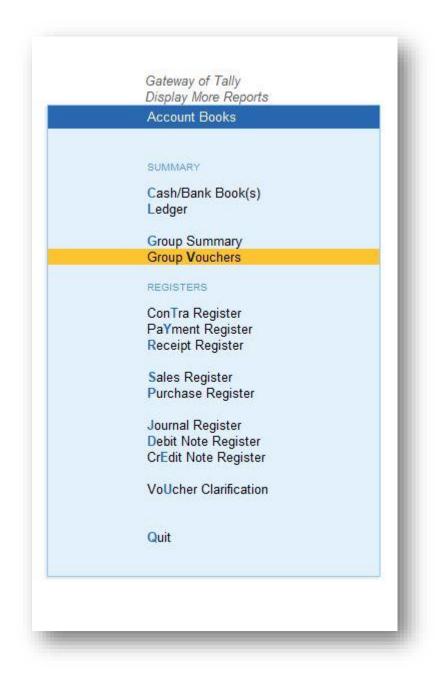

#### **Detailed User Guide:**

**1.** Navigate through the group of voucher and select the group.

### Gateway of Tally $\rightarrow$ Display More Report $\rightarrow$ Group Vouchers

2. Select Group from the list.

|                                         | Name of Group               |        |
|-----------------------------------------|-----------------------------|--------|
|                                         | 2                           |        |
| the survey of the local division of the | f Groups                    |        |
|                                         |                             |        |
|                                         |                             | Create |
| Ahme                                    | dabad Creditors             |        |
| Ahme                                    | dabad Debtors               |        |
|                                         | Accounts                    |        |
| Bank                                    | OCC A/c                     |        |
|                                         | OD A/c                      |        |
|                                         | h / Divisions               |        |
| Broke                                   | 71                          |        |
|                                         | al Account                  |        |
| 200000                                  | in-Hand                     |        |
|                                         | nt Assets<br>nt Liabilities |        |
| -                                       |                             |        |
| 100.000                                 | sits (Asset)<br>Expenses    |        |
|                                         | Incomes                     |        |
|                                         | & Taxes                     |        |
|                                         | ises (Direct)               |        |
|                                         | ises (Indirect)             |        |
|                                         | Assets                      |        |
|                                         | hidham Creditors            |        |
| 1000                                    | nidham Debtors              |        |
| ncom                                    | e (Direct)                  |        |
|                                         | e (Indirect)                |        |
|                                         | t Expenses                  |        |
| ndired                                  | ct Incomes                  |        |
| nvest                                   | ments                       |        |
| Jamna                                   | agar Creditors              |        |
|                                         | agar Debtors                |        |
|                                         | & Advances (Asset)          |        |
|                                         | (Liability)                 |        |
|                                         | Expenses (ASSET)            |        |
| Provis                                  |                             |        |
|                                         | ase Accounts                |        |
|                                         | t Creditors                 |        |
|                                         | t Debtors                   |        |
|                                         | ves & Surplus               |        |
|                                         | ed Earnings                 |        |
| Sales                                   | Accounts                    |        |
| Sales<br>Sales                          |                             |        |
|                                         | men<br>ed Loans             |        |
| Secur                                   | eu Ludiis                   | 7 🔻    |